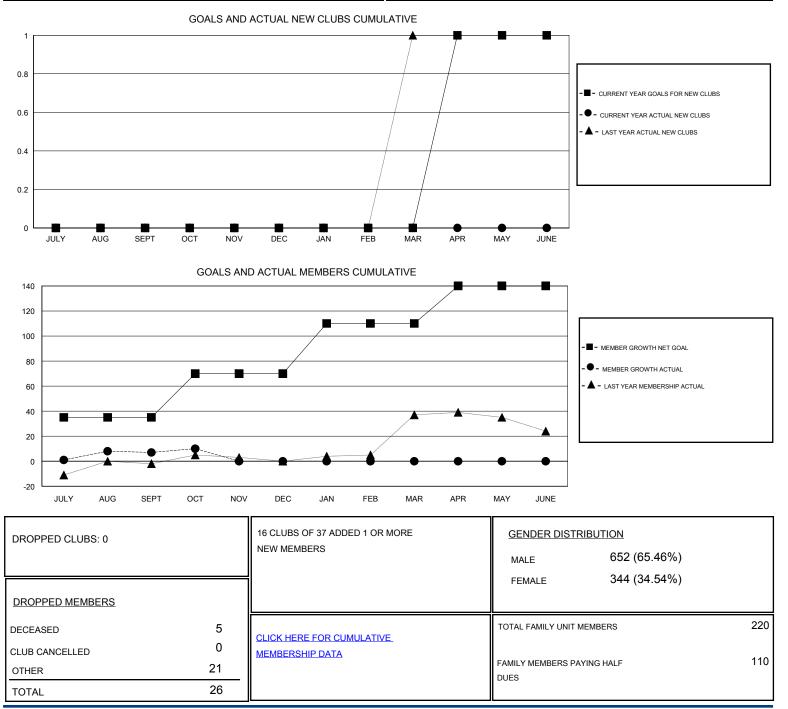

## District 11 B2

Results as of: 10/31/2019

| GMT:                  | LOCATION MICHIGAN |           |               |                       |                           |                         | GMT CA                                             |
|-----------------------|-------------------|-----------|---------------|-----------------------|---------------------------|-------------------------|----------------------------------------------------|
| Clubs                 |                   |           |               | Members               |                           |                         |                                                    |
| RESULTS FOR 2019-2020 |                   |           |               | RESULTS FOR 2019-2020 |                           |                         |                                                    |
| QUARTER               | NEW CLUB GOAL     | NEW CLUBS | DROPPED CLUBS | QUARTER               | MEMBER GROWTH NET<br>GOAL | MEMBER GROWTH<br>ACTUAL | DROPPED<br>MEMBERS ACTUAL<br>(including transfers) |
| JULY/AUG/SEPT         | 0                 | 0         | 0             | JULY/AUG/SEPT         | 35                        | 32                      | 22                                                 |
| OCT/NOV/DEC           | 0                 | 0         | 0             | OCT/NOV/DEC           | 35                        | 7                       | 4                                                  |
| JAN/FEB/MAR           | 0                 | 0         | 0             | JAN/FEB/MAR           | 40                        | 0                       | 0                                                  |
| APR/MAY/JUNE          | 1                 | 0         | 0             | APR/MAY/JUNE          | 30                        | 0                       | 0                                                  |